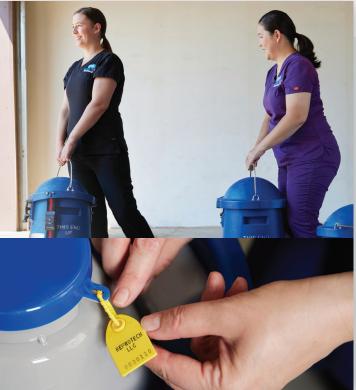

#### **Transportation**

ReproTech offers in-person regional courier service, and ships nationwide via United Parcel Service (UPS) Premier Healthcare for shipments requiring non-local delivery. ReproTech staff individually tag shipping tanks with our own GPS trackers so the delivery of specimens can be monitored in-house. Additionally, UPS Premier Healthcare service provides:

- Priority handling of ReproTech shipments
- Enhanced sensor-based visibility while in transit
- Live 24/7 location monitoring
- Proactive delay follow-up and advance recovery, if necessary