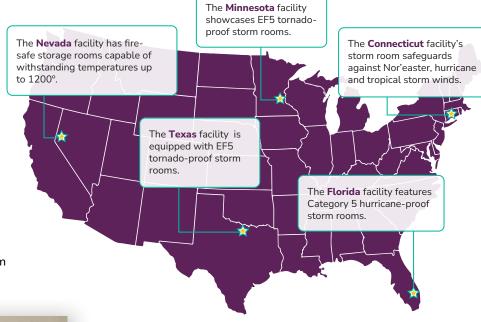

### Disaster-Safe Storage

ReproTech provides the safest longterm cryostorage space for your future hopes. All five ReproTech facilities are strategically located and equipped to enhance the level of safety for cryostored specimens.

- Multi-Layer Monitoring Systems
- Redundant Communication and Notification Systems
- 24-hr video surveillance
- Specimens are protected inside our storm and wildfire-safe cryostorage vaults

**Connecticut** 203-816-5598

**Florida** 954-570-7687

**Minnesota** 651-489-0827

**Nevada** 775-284-2795

**Texas** 469-547-2399