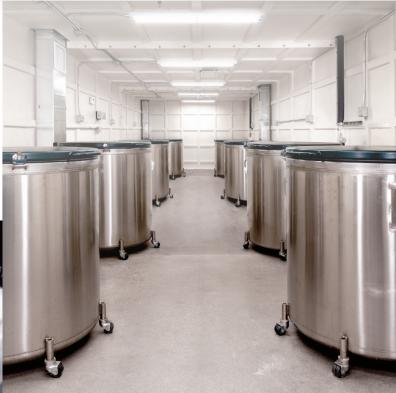

### Disaster-Safe Storage

ReproTech provides the safest longterm cryostorage space for your future hopes. All five ReproTech facilities are strategically located and equipped to enhance the level of safety for cryostored specimens.

- Multi-Layer Monitoring Systems
- Redundant Communication and Notification Systems
- 24-hr video surveillance
- Specimens are protected inside our storm and wildfire-safe cryostorage vaults