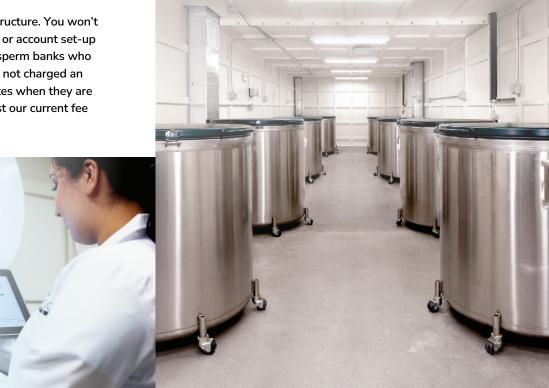

### Disaster-Safe Storage

ReproTech provides the safest long-term cryostorage for your specimens. Our five strategically located facilities are equipped to ensure the highest level of protection.

- Multi-Layer Monitoring Systems
- Redundant Communication and Notification Systems
- 24-hr video surveillance
- Specimens are protected inside our storm and wildfire-safe cryostorage vaults

The **Nevada** facility has firesafe storage rooms capable of withstanding temperatures up

to 1200°.

The **Texas** facility is equipped with EF5 tornado-proof storm rooms.

The **Minnesota** facility showcases EF5 tornadoproof storm rooms.

The **Connecticut** facility's storm room safeguards against Nor'easter, hurricane and tropical storm winds.

The **Florida** facility features Category 5 hurricane-proof storm rooms.